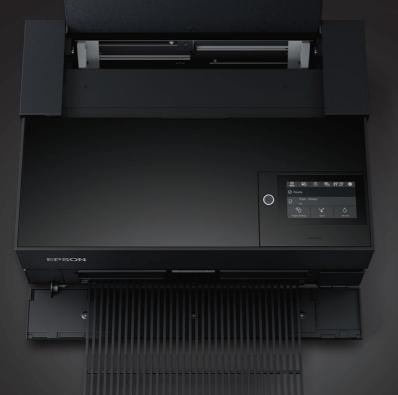

#### AESTHETICALLY PLEASING DESIGN

 $\bigcirc$ 

The photo printers have a sleek, compact and ergonomic design. The SC P703 (A3+model) is 32% smaller than its predecessor, SC-P607 while the SC-P903 (A2 model) is 30% smaller than its predecessor, SC-P807\*.

### UNITED FUNCTION

The SC-P703 and SC-P903 offer multiple functionalities, enabling ease of use when you print.

Matte Black (MK) and Photo Black (PK) inks are now constantly available. And since there is no MK/PK black ink change, it provides efficient production by making the time taken to switch between art and photo papers much faster.

Easy media profile setting enables the media to be set easily. The printer will then help to cut the print to size.

Redefining printing workflow through the ability to manage multiple printers on 1 computer easily.