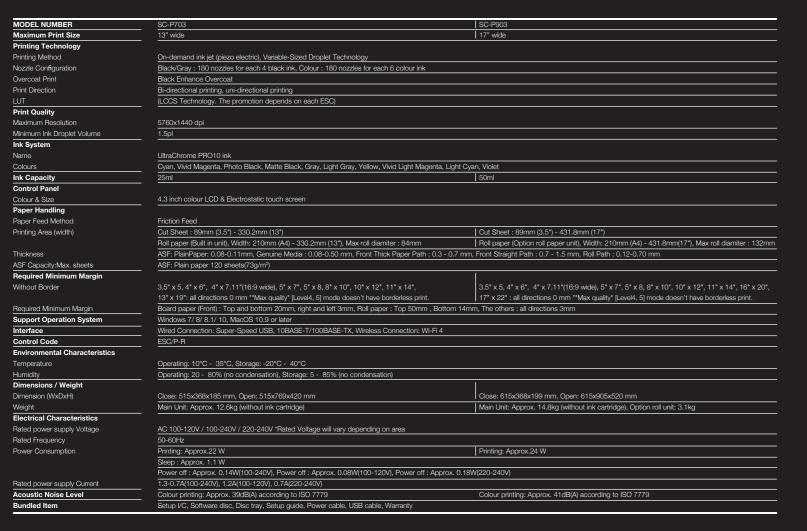

#### SPECIFICATIONS SureColor SC-P703 & SC-P903

SC-P703 **Dimension & Weight** Weight: Approx. 12.6kg (without ink cartridge)

SC-P903 **Dimension & Weight** Weight: Approx. 14.8kg (without ink cartridge)

#### AESTHETICALLY PLEASING DESIGN

 $\bigcirc$ 

The photo printers have a sleek, compact and ergonomic design. The SC P703 (A3+model) is 32% smaller than its predecessor, SC-P607 while the SC-P903 (A2 model) is 30% smaller than its predecessor, SC-P807\*.