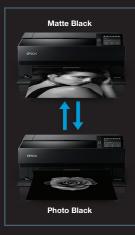

### UNITED FUNCTION

The SC-P703 and SC-P903 offer multiple functionalities, enabling ease of use when you print.

Matte Black (MK) and Photo Black (PK) inks are now constantly available. And since there is no MK/PK black ink change, it provides efficient production by making the time taken to switch between art and photo papers much faster.