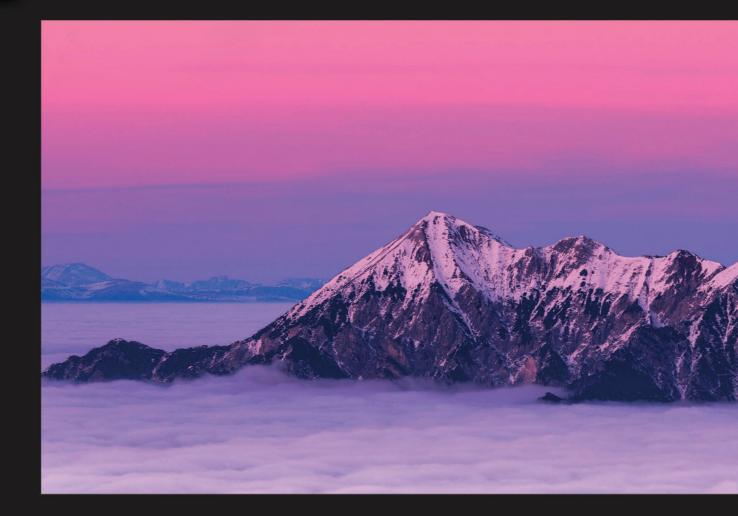

## THE MAGIC OF MONOCHROME

Showcase your work of art, boosted by high-quality black enhance overcoat printing, offering ultra-realistic monochrome prints. This is made possible by the reliable Epson P-series printer.