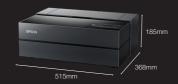

#### SPECIFICATIONS SureColor SC-P703 & SC-P903

SC-P703 **Dimension & Weight** Weight: Approx. 12.6kg (without ink cartridge)

SC-P903 **Dimension & Weight** Weight: Approx. 14.8kg (without ink cartridge)

#### AESTHETICALLY PLEASING DESIGN

 $\bigcirc$ 

The photo printers have a sleek, compact and ergonomic design. The SC P703 (A3+model) is 32% smaller than its predecessor, SC-P607 while the SC-P903 (A2 model) is 30% smaller than its predecessor, SC-P807\*.