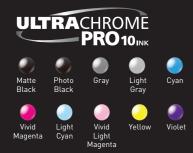

#### HIGH PRINT QUALITY

The SC-P703 & SC-P903 professional graphics photo printers are developed with outstanding print quality standards. The increased black density for better gradation, deeper blacks, and less graininess, is achieved through the Epson UltraChrome PRO10 ink and Enhance Overcoat Technology for finer detail and texture in black areas. The expansion of the blue colour gamut allows the user to have a more accurate colour reproduction.